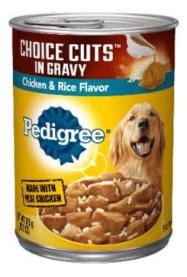

## I. Mars and the Famous Trade Dress for Pedigree Canned Dog Food

- 11. Mars is a world's leading pet food manufacturer and PEDIGREE is among its most famous brands.
- 12. As of 2020, PEDIGREE is the best-selling dog food brand in the United States by revenues. Mars sells PEDIGREE canned dog food in various flavors.
- 13. Decades ago, Mars adopted a trade dress for the PEDIGREE canned dog food that was and continues to be unique and unusual in the field.
- 14. Samples of Mars's PEDIGREE canned dog food products bearing the distinctive trade dress are shown below:

- 15. Mars's trade dress for its PEDIGREE canned dog food features the following elements:
  - a. a predominant yellow background;
  - b. a white circular halo in the middle of the label;
  - c. the image of a dog's head and neck with its mouth open and tongue sticking out positioned to the right of and adjacent to the circular halo;
  - d. the image of a yellow, round bowl containing dog food at the bottom of the label positioned to the left of the dog's head and touching the dog's neck; and
  - e. a unique color convention for different flavors of dog food, e.g., orange for Chicken flavor, teal for Chicken & Rice flavor, brown for Beef, Bacon & Cheese flavor.

The overall visual and commercial impression created by the combination of these elements of the trade dress for Mars's PEDIGREE canned dog food is referred to as the "PEDIGREE Trade Dress."

- 16. Mars's PEDIGREE Trade Dress is inherently distinctive because it has an overall visual impression that is unique and unusual in the field of canned dog food.
- 17. Mars's PEDIGREE Trade Dress has acquired distinctiveness nationwide through substantially exclusive use in commerce, substantial advertising and promotion featuring the PEDIGREE Trade Dress, and substantial revenues from the sale of canned dog food bearing the PEDIGREE Trade Dress.
- 18. Mars's canned dog food bearing the PEDIGREE Trade Dress is sold nationwide, including in grocery stores (e.g., Safeway, Kroger), big box stores (e.g., Target, Wal-Mart), pet stores (e.g., Pet Smart) and online (e.g., Amazon, Chewy).
- 19. Many millions of dog owners throughout the United States have purchased canned dog food bearing the PEDIGREE Trade Dress. Mars's PEDIGREE Trade Dress is widely recognized among consumers and dog owners nationwide as designating the source of dog food and was so before the acts of Defendant giving rise to this action.
- 20. Mars's PEDIGREE Trade Dress is non-functional. The PEDIGREE Trade Dress is not essential to the use or purpose of canned dog food and does not affect the cost or quality of the product. Affording trade dress protection to the PEDIGREE Trade Dress would not place competitors at a significant non-reputation related disadvantage because, among other things, there are an unlimited number of alternative, non-infringing trade dresses available for canned dog food.
- 21. Consumers and dog owners nationwide associate the PEDIGREE Trade Dress exclusively with a single source and did so before the unlawful acts of Defendant.