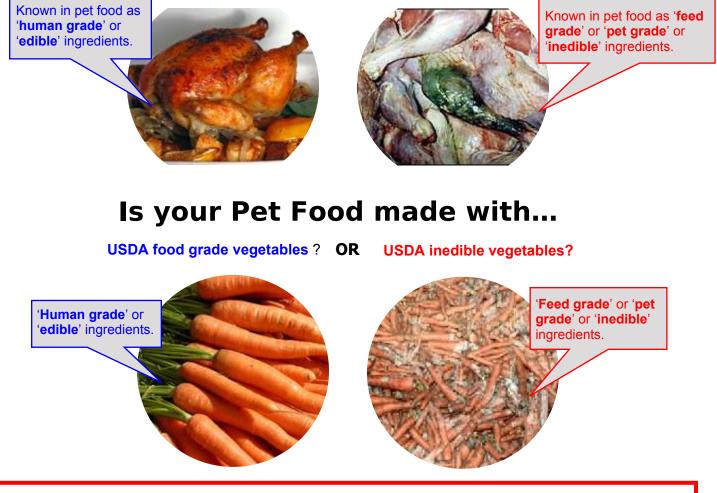

## Is your Pet Food made with...

USDA inspected and approved meat? OR USDA rejected/condemned meat?

Both types of ingredients are allowed into pet food by FDA.

## Do you know which quality of ingredients your pet food is made with?

USDA Inspected & Approved or Edible OR Feed Grade, Pet Grade, or Inedible

## You probably don't - because...

There are no laws requiring pet food manufacturers to tell consumers the quality of ingredients.